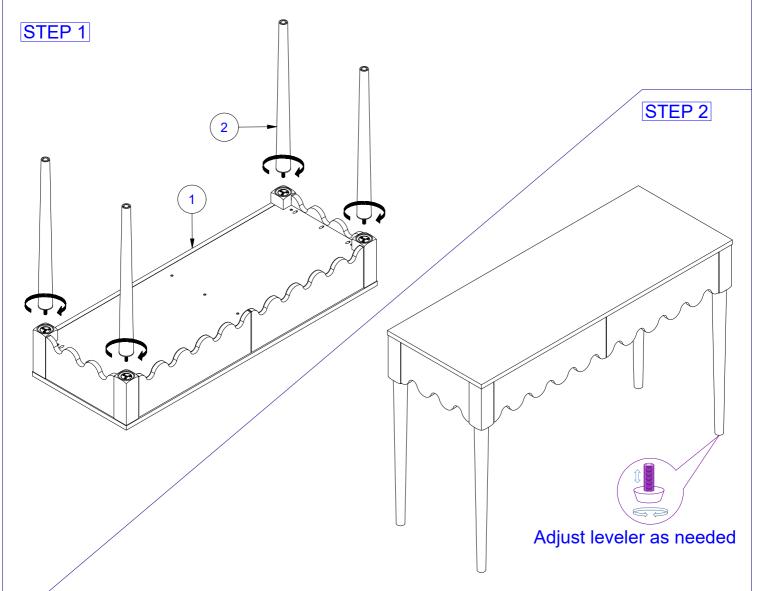

# OODLE DESK ASSEMBLY INSTRUCTION



## **PARTS LIST**

| LABEL | PICTURE  | DESCRIPTION | QTY |
|-------|----------|-------------|-----|
| 1     |          | DESK TABLE  | 1   |
| 2     | <b>—</b> | WOOD LEGS   | 4   |

#### **BEFORE BEGINNING ASSEMBLY:**



Read instructions cover to cover



Have two adults on hand for assembly



Do NOT assemble on flooring or carpet. Assemble on a clean nonmarring surface (ex: packing foam)



Save all packaging until assembly is completed

# **ASSEMBLY STEPS**



## **CARE & MAINTENANCE**



Do not put hot items directly on furniture surface.



Do not clean furniture with harsh cleansers or polish



Dust and wipe up spills using a clean, non-colored, lint-free cloth.



Stains may be removed with a mild soap solution and a damp cloth.



Do not place furniture under direct sunlight.



Do not place furniture near heating or cooling vents.



Do not write on furniture without a padded barrier to protect the surface.



Do not place furniture outside, for indoor use only.

"Need a part? Call TOV at 516-888-3355 or email <a href="mailto:service@tovfurniture.com">service@tovfurniture.com</a>"